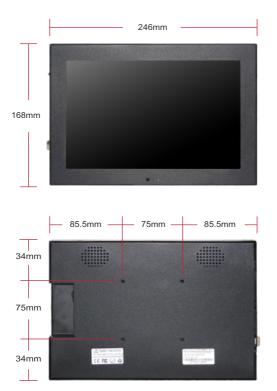

Application:

Security Transportation ATM Automation Medical Equipment Gaming Machine Networking POS General Application

| Specifications      |                                |                                                                          |                               |                               |                               |
|---------------------|--------------------------------|--------------------------------------------------------------------------|-------------------------------|-------------------------------|-------------------------------|
| PANEL               | Panel Model                    | 10.1inch TFT LED                                                         | ON-SCREEN DISPLAY LANGUAGES   |                               | English, Chinese etc          |
|                     | Max Resolution<br>Aspect Ratio | 1280×800<br>16:10                                                        | POWER                         | Mains Power                   | DC 12V, 50-60 Hz              |
|                     | Pixel Pitch                    | 0.1659×0.1659                                                            |                               | Consumption                   | 12W                           |
|                     | Viewing Angle                  | 85/85/85/85                                                              | SOUND                         | Built-in Speakers             | 2 x 5W                        |
|                     | Contrast Ratio                 |                                                                          |                               | Marchine Oine                 | 0.40, 400, 00 5               |
|                     | Brightness                     | 350cd/m <sup>2</sup>                                                     | DIMENSION & WEIGHT            | Machine Size                  | 246x168x32.5mm<br>0.9KG       |
|                     | Response Time                  | 25ms                                                                     |                               | Machine Weight<br>Carton Size | 360x60x210mm                  |
|                     | Display Area (mm)              | 216.96×135.60                                                            |                               | Carton Size<br>Carton Weight  | 1.3KG                         |
|                     | Panel Size(mm)                 | 241.86×161.6×5.2mm                                                       |                               | Carton Weight<br>Carton Size  | 430x372x325mm(10PCS)          |
|                     | Screen Weight                  | 180g                                                                     |                               | Carton Size<br>Carton Weight  | 15 KG                         |
|                     | Lamp Type                      | WLED                                                                     |                               | Carton weight                 | ISKG                          |
| INTERFACE           | X1                             | HDMI port                                                                | OTHER                         | Regulatory Approvals          | CE, FCC, ROHS                 |
|                     | X1                             | SD port                                                                  |                               | Warranty                      | 1 year warranty               |
|                     | X1                             | USB port                                                                 | ACCESSORIES                   | Included                      | Remote Control, Power Supply, |
| DESIGN              | Color                          | Matte Black                                                              |                               |                               | CD, Screws, Lock Key          |
|                     | Material                       | Metal                                                                    |                               |                               |                               |
| EXTENDABLE FUNCTION | IS Motion Sensor               | Options                                                                  |                               |                               |                               |
| EXTENDABLET UNGTION | Color                          | Options                                                                  |                               |                               |                               |
|                     |                                | Options                                                                  |                               |                               |                               |
| FUNCTION            | Video Format                   | MPG, MPG-1, MPG-2, MPG-4, AVI, Mp4, MOV,                                 | FLV, 3GP, M2TS, MKV, RM       |                               |                               |
|                     | Audio/picture Format           | MP3/JPEG, BMP, PNG                                                       |                               |                               |                               |
|                     | Memory Cards                   | Compact SD Card/USB flash drive                                          |                               |                               |                               |
|                     | Screen Mode                    | Landscape & Portrait                                                     |                               |                               |                               |
|                     | Memory Protection              | Autoupdate contents to SD card via USB drive                             |                               |                               |                               |
|                     | Timer Function                 | Auto Power on/off                                                        |                               |                               |                               |
|                     | Play Modes                     | Play videos automatically once power on and replay, Playlist function    |                               |                               |                               |
|                     | Protect Function               | Effectively prevent the player from being stolen in public place         |                               |                               |                               |
|                     | Power Memory                   | Support program replaying from the setting time before the power failure |                               |                               |                               |
|                     | Slide Show                     | Support background music when playing picture                            |                               |                               |                               |
|                     | Interface Language             | Support different languages (Chinese, English,                           |                               |                               |                               |
|                     | Scroll Caption                 | Support scrolling caption, effect index can be cl                        | -                             |                               |                               |
|                     | Calendar & time                | Support checking calendar, adjusting time and                            | displaying it on the screen o | n/off                         |                               |