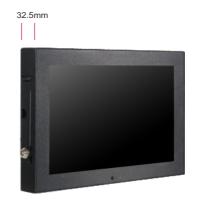

Application:

Security Transportation ATM Automation Medical Equipment Gaming Machine Networking POS General Application

| Specifications      |                                |                                                                          |                               |                               |                               |
|---------------------|--------------------------------|--------------------------------------------------------------------------|-------------------------------|-------------------------------|-------------------------------|
| PANEL               | Panel Model                    | 10.1inch TFT LED                                                         | ON-SCREEN DISPLAY LANGUAGES   |                               | English, Chinese etc          |
|                     | Max Resolution<br>Aspect Ratio | 1280×800<br>16:10                                                        | POWER                         | Mains Power                   | DC 12V, 50-60 Hz              |
|                     | Pixel Pitch                    | 0.1659×0.1659                                                            |                               | Consumption                   | 12W                           |
|                     | Viewing Angle                  | 85/85/85/85                                                              | SOUND                         | Built-in Speakers             | 2 x 5W                        |
|                     | Contrast Ratio                 |                                                                          |                               | Marchine Oine                 | 0.40, 400, 00 5               |
|                     | Brightness                     | 350cd/m <sup>2</sup>                                                     | DIMENSION & WEIGHT            | Machine Size                  | 246x168x32.5mm<br>0.9KG       |
|                     | Response Time                  | 25ms                                                                     |                               | Machine Weight<br>Carton Size | 360x60x210mm                  |
|                     | Display Area (mm)              | 216.96×135.60                                                            |                               | Carton Size<br>Carton Weight  | 1.3KG                         |
|                     | Panel Size(mm)                 | 241.86×161.6×5.2mm                                                       |                               | Carton Weight<br>Carton Size  | 430x372x325mm(10PCS)          |
|                     | Screen Weight                  | 180g                                                                     |                               | Carton Size<br>Carton Weight  | 15 KG                         |
|                     | Lamp Type                      | WLED                                                                     |                               | Carton weight                 | ISKG                          |
| INTERFACE           | X1                             | HDMI port                                                                | OTHER                         | Regulatory Approvals          | CE, FCC, ROHS                 |
|                     | X1                             | SD port                                                                  |                               | Warranty                      | 1 year warranty               |
|                     | X1                             | USB port                                                                 | ACCESSORIES                   | Included                      | Remote Control, Power Supply, |
| DESIGN              | Color                          | Matte Black                                                              |                               |                               | CD, Screws, Lock Key          |
|                     | Material                       | Metal                                                                    |                               |                               |                               |
| EXTENDABLE FUNCTION | IS Motion Sensor               | Options                                                                  |                               |                               |                               |
| EXTENDABLET UNGTION | Color                          | Options                                                                  |                               |                               |                               |
|                     |                                | Options                                                                  |                               |                               |                               |
| FUNCTION            | Video Format                   | MPG, MPG-1, MPG-2, MPG-4, AVI, Mp4, MOV,                                 | FLV, 3GP, M2TS, MKV, RM       |                               |                               |
|                     | Audio/picture Format           | MP3/JPEG, BMP, PNG                                                       |                               |                               |                               |
|                     | Memory Cards                   | Compact SD Card/USB flash drive                                          |                               |                               |                               |
|                     | Screen Mode                    | Landscape & Portrait                                                     |                               |                               |                               |
|                     | Memory Protection              | Autoupdate contents to SD card via USB drive                             |                               |                               |                               |
|                     | Timer Function                 | Auto Power on/off                                                        |                               |                               |                               |
|                     | Play Modes                     | Play videos automatically once power on and replay, Playlist function    |                               |                               |                               |
|                     | Protect Function               | Effectively prevent the player from being stolen in public place         |                               |                               |                               |
|                     | Power Memory                   | Support program replaying from the setting time before the power failure |                               |                               |                               |
|                     | Slide Show                     | Support background music when playing picture                            |                               |                               |                               |
|                     | Interface Language             | Support different languages (Chinese, English,                           |                               |                               |                               |
|                     | Scroll Caption                 | Support scrolling caption, effect index can be cl                        | -                             |                               |                               |
|                     | Calendar & time                | Support checking calendar, adjusting time and                            | displaying it on the screen o | n/off                         |                               |