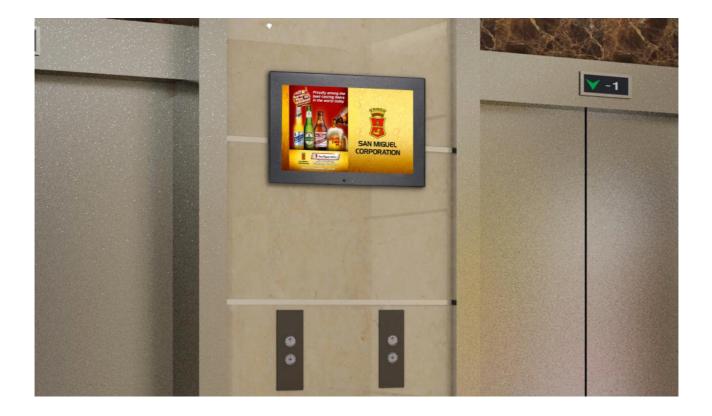

## 10.1" Plug And Play LCD Advertising Display

Right Message At Right Time

RCSTARS Plug and play LCD advertising Display enables the retailers or end users to show targeted messages easily and conveniently. Contents can be updated regularly and quickly using a USB / SD card with auto-copy functionality. Just copy the contents into USB Memory stick / SD card from PC, insert the USB into display, then contents will be copied into built-in memory card automatically.

Application:

Security Transportation ATM Automation Medical Equipment Gaming Machine Networking POS General Application

| Specifications      |                                |                                                                          |                               |                               |                               |
|---------------------|--------------------------------|--------------------------------------------------------------------------|-------------------------------|-------------------------------|-------------------------------|
| PANEL               | Panel Model                    | 10.1inch TFT LED                                                         | ON-SCREEN DISPLAY LANGUAGES   |                               | English, Chinese etc          |
|                     | Max Resolution<br>Aspect Ratio | 1280×800<br>16:10                                                        | POWER                         | Mains Power                   | DC 12V, 50-60 Hz              |
|                     | Pixel Pitch                    | 0.1659×0.1659                                                            |                               | Consumption                   | 12W                           |
|                     | Viewing Angle                  | 85/85/85/85                                                              | SOUND                         | Built-in Speakers             | 2 x 5W                        |
|                     | Contrast Ratio                 |                                                                          |                               | Marchine Oine                 | 0.40, 400, 00 5               |
|                     | Brightness                     | 350cd/m <sup>2</sup>                                                     | DIMENSION & WEIGHT            | Machine Size                  | 246x168x32.5mm<br>0.9KG       |
|                     | Response Time                  | 25ms                                                                     |                               | Machine Weight<br>Carton Size | 360x60x210mm                  |
|                     | Display Area (mm)              | 216.96×135.60                                                            |                               | Carton Size<br>Carton Weight  | 1.3KG                         |
|                     | Panel Size(mm)                 | 241.86×161.6×5.2mm                                                       |                               | Carton Weight<br>Carton Size  | 430x372x325mm(10PCS)          |
|                     | Screen Weight                  | 180g                                                                     |                               | Carton Size<br>Carton Weight  | 15 KG                         |
|                     | Lamp Type                      | WLED                                                                     |                               | Carton weight                 | ISKG                          |
| INTERFACE           | X1                             | HDMI port                                                                | OTHER                         | Regulatory Approvals          | CE, FCC, ROHS                 |
|                     | X1                             | SD port                                                                  |                               | Warranty                      | 1 year warranty               |
|                     | X1                             | USB port                                                                 | ACCESSORIES                   | Included                      | Remote Control, Power Supply, |
| DESIGN              | Color                          | Matte Black                                                              |                               |                               | CD, Screws, Lock Key          |
|                     | Material                       | Metal                                                                    |                               |                               |                               |
| EXTENDABLE FUNCTION | IS Motion Sensor               | Options                                                                  |                               |                               |                               |
| EXTENDABLET UNGTION | Color                          | Options                                                                  |                               |                               |                               |
|                     |                                | Options                                                                  |                               |                               |                               |
| FUNCTION            | Video Format                   | MPG, MPG-1, MPG-2, MPG-4, AVI, Mp4, MOV,                                 | FLV, 3GP, M2TS, MKV, RM       |                               |                               |
|                     | Audio/picture Format           | MP3/JPEG, BMP, PNG                                                       |                               |                               |                               |
|                     | Memory Cards                   | Compact SD Card/USB flash drive                                          |                               |                               |                               |
|                     | Screen Mode                    | Landscape & Portrait                                                     |                               |                               |                               |
|                     | Memory Protection              | Autoupdate contents to SD card via USB drive                             |                               |                               |                               |
|                     | Timer Function                 | Auto Power on/off                                                        |                               |                               |                               |
|                     | Play Modes                     | Play videos automatically once power on and replay, Playlist function    |                               |                               |                               |
|                     | Protect Function               | Effectively prevent the player from being stolen in public place         |                               |                               |                               |
|                     | Power Memory                   | Support program replaying from the setting time before the power failure |                               |                               |                               |
|                     | Slide Show                     | Support background music when playing picture                            |                               |                               |                               |
|                     | Interface Language             | Support different languages (Chinese, English,                           |                               |                               |                               |
|                     | Scroll Caption                 | Support scrolling caption, effect index can be cl                        | -                             |                               |                               |
|                     | Calendar & time                | Support checking calendar, adjusting time and                            | displaying it on the screen o | n/off                         |                               |