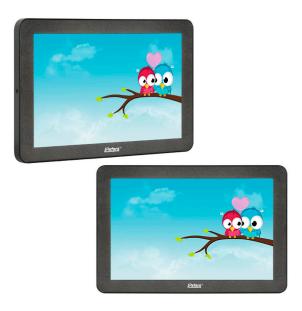

## 10.1" Plug And Play LCD Advertising Display

Right Message At Right Time

RCSTARS Plug and play LCD advertising Display enables the retailers or end users to show targeted messages easily and conveniently. Contents can be updated regularly and quickly using a USB / SD card with auto-copy functionality. Just copy the contents into USB Memory stick / SD card from PC, insert the USB into display, then contents will be copied into built-in memory card automatically.

The player is also capable of playing files in all kinds of media formats with scrolling text. As all displays come with a free user-friendly playlist editing software. This software allows you to manage the media playlists, arrange when ads display and how long should they display, also can set on/off time. It makes the advertising be more easily to manage.