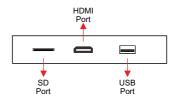

#### **Key Features:**

- ◆ Support Picture, Music and Video in 1080p
- ◆ Support SD, USB, HDMI
- ◆ Support 5 groups timers for auto turn on/off
- Auto play the designated file at the specific time
- Update the contents by USB Drive to SD Card
- Scrolling Text with different color and effect
- Slide-show function, to play music and pictures at the same time
- Landscape & Portrait display mode options

#### **Specifications**

| PANEL                                                                                                                                                                                                                                                                                                                                                                                                                                                                                                                                                                                                                                                                                                                                                                                                                                                                                                                                                                                                                                                                                                                                                                                                                                                                                                                                                                                                                                                                                                                                                                                                                                                                                                                                                                                                                                                                                                                                                                                                                                                                                                                          | Panel Model<br>Max Resolution<br>Aspect Ratio<br>Pixel Pitch                                     | 15.6inch TFT LCD<br>1920x1080<br>16:09<br>0.17925×0.17925                | ON-SCREEN DISPLAY LANGUAGES                                                                                                |                                                                                                | English, Chinese etc                                                              |
|--------------------------------------------------------------------------------------------------------------------------------------------------------------------------------------------------------------------------------------------------------------------------------------------------------------------------------------------------------------------------------------------------------------------------------------------------------------------------------------------------------------------------------------------------------------------------------------------------------------------------------------------------------------------------------------------------------------------------------------------------------------------------------------------------------------------------------------------------------------------------------------------------------------------------------------------------------------------------------------------------------------------------------------------------------------------------------------------------------------------------------------------------------------------------------------------------------------------------------------------------------------------------------------------------------------------------------------------------------------------------------------------------------------------------------------------------------------------------------------------------------------------------------------------------------------------------------------------------------------------------------------------------------------------------------------------------------------------------------------------------------------------------------------------------------------------------------------------------------------------------------------------------------------------------------------------------------------------------------------------------------------------------------------------------------------------------------------------------------------------------------|--------------------------------------------------------------------------------------------------|--------------------------------------------------------------------------|----------------------------------------------------------------------------------------------------------------------------|------------------------------------------------------------------------------------------------|-----------------------------------------------------------------------------------|
|                                                                                                                                                                                                                                                                                                                                                                                                                                                                                                                                                                                                                                                                                                                                                                                                                                                                                                                                                                                                                                                                                                                                                                                                                                                                                                                                                                                                                                                                                                                                                                                                                                                                                                                                                                                                                                                                                                                                                                                                                                                                                                                                |                                                                                                  |                                                                          | POWER                                                                                                                      | Mains Power<br>Consumption                                                                     | DC 12V, 50-60 Hz<br>16 W                                                          |
| Viewing Angle<br>Contrast Ratio                                                                                                                                                                                                                                                                                                                                                                                                                                                                                                                                                                                                                                                                                                                                                                                                                                                                                                                                                                                                                                                                                                                                                                                                                                                                                                                                                                                                                                                                                                                                                                                                                                                                                                                                                                                                                                                                                                                                                                                                                                                                                                |                                                                                                  | 85/85/85<br>700:1                                                        | SOUND                                                                                                                      | Built-in Speakers                                                                              | 2 x 5W                                                                            |
|                                                                                                                                                                                                                                                                                                                                                                                                                                                                                                                                                                                                                                                                                                                                                                                                                                                                                                                                                                                                                                                                                                                                                                                                                                                                                                                                                                                                                                                                                                                                                                                                                                                                                                                                                                                                                                                                                                                                                                                                                                                                                                                                | Brightness<br>Response Time<br>Display Area (mm)<br>Panel Size(mm)<br>Screen Weight<br>Lamp Type | 300cd/m<br>25ms<br>344.16x193.59mm<br>359.5x223.8x3.2mm<br>1.2kg<br>WLED | DIMENSION & WEIGHT                                                                                                         | Machine Size<br>Machine Weight<br>Carton Size<br>Carton Weight<br>Carton Size<br>Carton Weight | 344x51x268mm<br>3.3KG<br>472x90x380mmmm<br>4.3KG<br>490x472x405mm(5PCS)<br>23.5KG |
| INTERFACE                                                                                                                                                                                                                                                                                                                                                                                                                                                                                                                                                                                                                                                                                                                                                                                                                                                                                                                                                                                                                                                                                                                                                                                                                                                                                                                                                                                                                                                                                                                                                                                                                                                                                                                                                                                                                                                                                                                                                                                                                                                                                                                      | X1<br>X1<br>X1                                                                                   | HDMI port<br>SD port<br>USB port                                         | OTHER                                                                                                                      | Regulatory Approvals<br>Warranty                                                               | CE, FCC, ROHS<br>1 year warranty                                                  |
| DESIGN                                                                                                                                                                                                                                                                                                                                                                                                                                                                                                                                                                                                                                                                                                                                                                                                                                                                                                                                                                                                                                                                                                                                                                                                                                                                                                                                                                                                                                                                                                                                                                                                                                                                                                                                                                                                                                                                                                                                                                                                                                                                                                                         | Color<br>Material                                                                                | Matte Black<br>Metal                                                     | ACCESSORIES                                                                                                                | Included                                                                                       | Remote Control, Power Supply,<br>CD, Screws, Lock Key                             |
| EXTENDABLE FUNCTIONS                                                                                                                                                                                                                                                                                                                                                                                                                                                                                                                                                                                                                                                                                                                                                                                                                                                                                                                                                                                                                                                                                                                                                                                                                                                                                                                                                                                                                                                                                                                                                                                                                                                                                                                                                                                                                                                                                                                                                                                                                                                                                                           | Motion Sensor<br>Color                                                                           | Options<br>Options                                                       |                                                                                                                            |                                                                                                |                                                                                   |
| FUNCTION  Video Format Audio/picture Format Memory Cards Screen Mode Memory Protection Timer Function Play Modes Protect Function Power Memory Slide Show Interface Language Scroll Caption Calendar & time  Video Format MPG, MPG-1, MPG-2, MPG-4, AVI, Mp4, MOV, Impaired to the procession of the process |                                                                                                  |                                                                          | Irive and replay, Playlist function stolen in public place g time before the power failure picture glish, etc.) be changed |                                                                                                |                                                                                   |