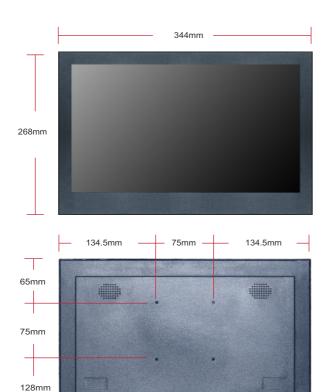

#### **Specifications**

| PANEL                                                                                                                                                                                                                                                                                                                                                                                                                                                                                                                                                                                                                                                                                                                                                                                                                                                                                                                                                                                                                                                                                                                                                                                                                                                                                                                                                                                                                                                                                                                                                                                                                                                                                                                                                                                                                                                                                                                                                                                                                                                                                                                          | Panel Model<br>Max Resolution<br>Aspect Ratio<br>Pixel Pitch                                     | 15.6inch TFT LCD<br>1920x1080<br>16:09<br>0.17925×0.17925                | ON-SCREEN DISPLAY LANGUAGES                                                                                                |                                                                                                | English, Chinese etc                                                              |
|--------------------------------------------------------------------------------------------------------------------------------------------------------------------------------------------------------------------------------------------------------------------------------------------------------------------------------------------------------------------------------------------------------------------------------------------------------------------------------------------------------------------------------------------------------------------------------------------------------------------------------------------------------------------------------------------------------------------------------------------------------------------------------------------------------------------------------------------------------------------------------------------------------------------------------------------------------------------------------------------------------------------------------------------------------------------------------------------------------------------------------------------------------------------------------------------------------------------------------------------------------------------------------------------------------------------------------------------------------------------------------------------------------------------------------------------------------------------------------------------------------------------------------------------------------------------------------------------------------------------------------------------------------------------------------------------------------------------------------------------------------------------------------------------------------------------------------------------------------------------------------------------------------------------------------------------------------------------------------------------------------------------------------------------------------------------------------------------------------------------------------|--------------------------------------------------------------------------------------------------|--------------------------------------------------------------------------|----------------------------------------------------------------------------------------------------------------------------|------------------------------------------------------------------------------------------------|-----------------------------------------------------------------------------------|
|                                                                                                                                                                                                                                                                                                                                                                                                                                                                                                                                                                                                                                                                                                                                                                                                                                                                                                                                                                                                                                                                                                                                                                                                                                                                                                                                                                                                                                                                                                                                                                                                                                                                                                                                                                                                                                                                                                                                                                                                                                                                                                                                |                                                                                                  |                                                                          | POWER                                                                                                                      | Mains Power<br>Consumption                                                                     | DC 12V, 50-60 Hz<br>16 W                                                          |
| Viewing Angle<br>Contrast Ratio                                                                                                                                                                                                                                                                                                                                                                                                                                                                                                                                                                                                                                                                                                                                                                                                                                                                                                                                                                                                                                                                                                                                                                                                                                                                                                                                                                                                                                                                                                                                                                                                                                                                                                                                                                                                                                                                                                                                                                                                                                                                                                |                                                                                                  | 85/85/85<br>700:1                                                        | SOUND                                                                                                                      | Built-in Speakers                                                                              | 2 x 5W                                                                            |
|                                                                                                                                                                                                                                                                                                                                                                                                                                                                                                                                                                                                                                                                                                                                                                                                                                                                                                                                                                                                                                                                                                                                                                                                                                                                                                                                                                                                                                                                                                                                                                                                                                                                                                                                                                                                                                                                                                                                                                                                                                                                                                                                | Brightness<br>Response Time<br>Display Area (mm)<br>Panel Size(mm)<br>Screen Weight<br>Lamp Type | 300cd/m<br>25ms<br>344.16x193.59mm<br>359.5x223.8x3.2mm<br>1.2kg<br>WLED | DIMENSION & WEIGHT                                                                                                         | Machine Size<br>Machine Weight<br>Carton Size<br>Carton Weight<br>Carton Size<br>Carton Weight | 344x51x268mm<br>3.3KG<br>472x90x380mmmm<br>4.3KG<br>490x472x405mm(5PCS)<br>23.5KG |
| INTERFACE                                                                                                                                                                                                                                                                                                                                                                                                                                                                                                                                                                                                                                                                                                                                                                                                                                                                                                                                                                                                                                                                                                                                                                                                                                                                                                                                                                                                                                                                                                                                                                                                                                                                                                                                                                                                                                                                                                                                                                                                                                                                                                                      | X1<br>X1<br>X1                                                                                   | HDMI port<br>SD port<br>USB port                                         | OTHER                                                                                                                      | Regulatory Approvals<br>Warranty                                                               | CE, FCC, ROHS<br>1 year warranty                                                  |
| DESIGN                                                                                                                                                                                                                                                                                                                                                                                                                                                                                                                                                                                                                                                                                                                                                                                                                                                                                                                                                                                                                                                                                                                                                                                                                                                                                                                                                                                                                                                                                                                                                                                                                                                                                                                                                                                                                                                                                                                                                                                                                                                                                                                         | Color<br>Material                                                                                | Matte Black<br>Metal                                                     | ACCESSORIES                                                                                                                | Included                                                                                       | Remote Control, Power Supply,<br>CD, Screws, Lock Key                             |
| EXTENDABLE FUNCTIONS                                                                                                                                                                                                                                                                                                                                                                                                                                                                                                                                                                                                                                                                                                                                                                                                                                                                                                                                                                                                                                                                                                                                                                                                                                                                                                                                                                                                                                                                                                                                                                                                                                                                                                                                                                                                                                                                                                                                                                                                                                                                                                           | Motion Sensor<br>Color                                                                           | Options<br>Options                                                       |                                                                                                                            |                                                                                                |                                                                                   |
| FUNCTION  Video Format Audio/picture Format Memory Cards Screen Mode Memory Protection Timer Function Play Modes Protect Function Power Memory Slide Show Interface Language Scroll Caption Calendar & time  Video Format MPG, MPG-1, MPG-2, MPG-4, AVI, Mp4, MOV, Impaired to the procession of the process |                                                                                                  |                                                                          | Irive and replay, Playlist function stolen in public place g time before the power failure picture glish, etc.) be changed |                                                                                                |                                                                                   |