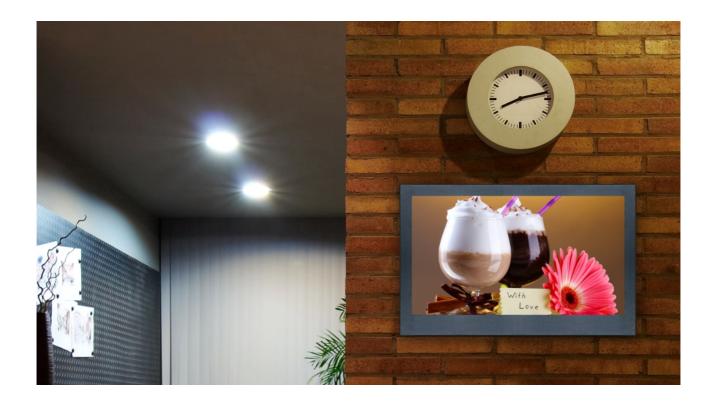

### 15.6" Plug And Play LCD Advertising Display

Right Message At Right Time

RCSTARS Plug and play LCD advertising Display enables the retailers or end users to show targeted messages easily and conveniently. Contents can be updated regularly and quickly using a USB / SD card with auto-copy functionality. Just copy the contents into USB Memory stick / SD card from PC, insert the USB into display, then contents will be copied into built-in memory card automatically.

#### Application:

Security
Transportation
ATM Automation
Medical Equipment
Gaming Machine
Networking POS
General Application