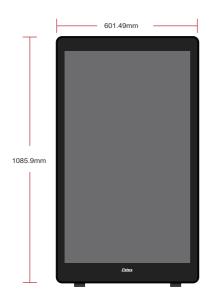

#### Specifications

| DISPLAY               | Panel Model Max Resolution Aspect Ratio Pixel Pitch Viewing Angle Contrast Ratio Brightness Response Time | 43 inch TFT LED<br>1920×1080<br>16:09<br>0.49005×0.49005<br>89/89/89/89<br>1200:1<br>1500 cd/m²<br>8 ms |
|-----------------------|-----------------------------------------------------------------------------------------------------------|---------------------------------------------------------------------------------------------------------|
|                       | Display Area (mm)                                                                                         | 941.184×529.416 mm                                                                                      |
|                       | Panel Size(mm)                                                                                            | 973×565.8×29 mm                                                                                         |
|                       | Screen Weight                                                                                             | 11 kg                                                                                                   |
|                       | Lamp Type                                                                                                 | WLED                                                                                                    |
| INTERNAL MEDIA PLAYER | CPU                                                                                                       | Quad-core ARM Cortex-A17,1.8GHz                                                                         |
|                       | GPU                                                                                                       | ARM Mali-T764                                                                                           |
|                       | RAM                                                                                                       | 2/4GB DDR3                                                                                              |
|                       | ROM                                                                                                       | 8/16/32 GB Flash                                                                                        |
|                       | OS                                                                                                        | Android 7.1                                                                                             |
| CONNECTOR             | USB                                                                                                       | ×2                                                                                                      |
|                       | LAN                                                                                                       | ×1                                                                                                      |
| CONNECTIVITY          | WiFi                                                                                                      | Built-in WiFi 802.11a/b/g/n/ac                                                                          |
|                       | 4G (Optional)                                                                                             | LTE                                                                                                     |
| FILE SUPPORT          | Video                                                                                                     | H.264, MKV, WMV9, MPEG 1/2/4,                                                                           |
|                       |                                                                                                           | HD Divx, Xvid, RM/RMVB                                                                                  |
|                       | Image                                                                                                     | BMP/PNG/GIF/JPEG                                                                                        |
|                       | Audio                                                                                                     | MP3, WMA, WAV, EAAC+, MP2 dec,                                                                          |
|                       |                                                                                                           | Vorbis (Ogg), AC3, FLAC, APE, BSAC                                                                      |
|                       | Scrolling Text                                                                                            | txt                                                                                                     |
| DISPLAY MODE          |                                                                                                           | Portrait                                                                                                |
| TOUCHPCAP             |                                                                                                           | Capacitive Touch options                                                                                |