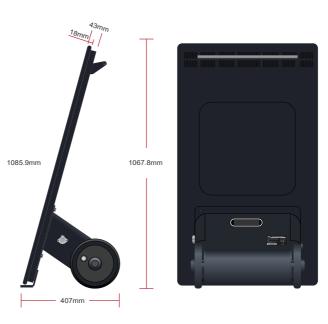

| PERATURE CONTROLLER         |                                                                | TemCooling fan can be set to start running when the whole temperature reached 60 °C                                                          |
|-----------------------------|----------------------------------------------------------------|----------------------------------------------------------------------------------------------------------------------------------------------|
| COOLING SYSTEM              | Blowing machine<br>Cooling fan<br>Noise dB(A)                  | Air cooling system: 45 blowing machines and ocoling fans, stable and reliable performance <55 dB                                             |
| LEVEL OF PROTECTION         |                                                                | IP 54                                                                                                                                        |
| ON-SCREEN DISPLAY LANGUAGES |                                                                | English, French, German, Italian, Polish,<br>Russian, Simplified Chinese, Spanish,<br>Turkish, Arabic, Japanese,<br>Traditional Chinese etc. |
| POWER                       | Out put<br>Consumption                                         | DC 29.4 V<br>88 W                                                                                                                            |
| SOUND                       | Built-in Speakers                                              | 2×5 W                                                                                                                                        |
| DIMENSION & WEIGHT          | Machine Size<br>Machine Weight<br>Carton Size<br>Carton Weight | 57 kg<br>94 kg<br>1105×395×605 mm<br>1280×560×840 mm                                                                                         |
| OTHER                       | Regulatory Approvals<br>Warranty                               | CE, FCC, ROHS<br>2 years warranty                                                                                                            |
| ACCESSORIES                 | Included                                                       | Remote Control, Power supply,<br>User manual, Keys, Screws                                                                                   |