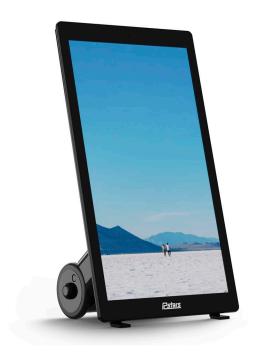

### Indoor High Brightness 43" Roll Display

Right Message At Right Time

RCS-430LYAZ

Digital Signage is the remote-controlled distribution and playback of digital content (TV programs, advertising, menus, and every sort of information) on networks of displays. These displays can range from digital billboards to much smaller screens, either at a single location or across multiple sites. It's all about targeting the audience with relevant information. Digital signage enables users to display their messages more dynamically and targeted.

## Indoor High Brightness 43" Roll Display

## RCS-430LYAZ