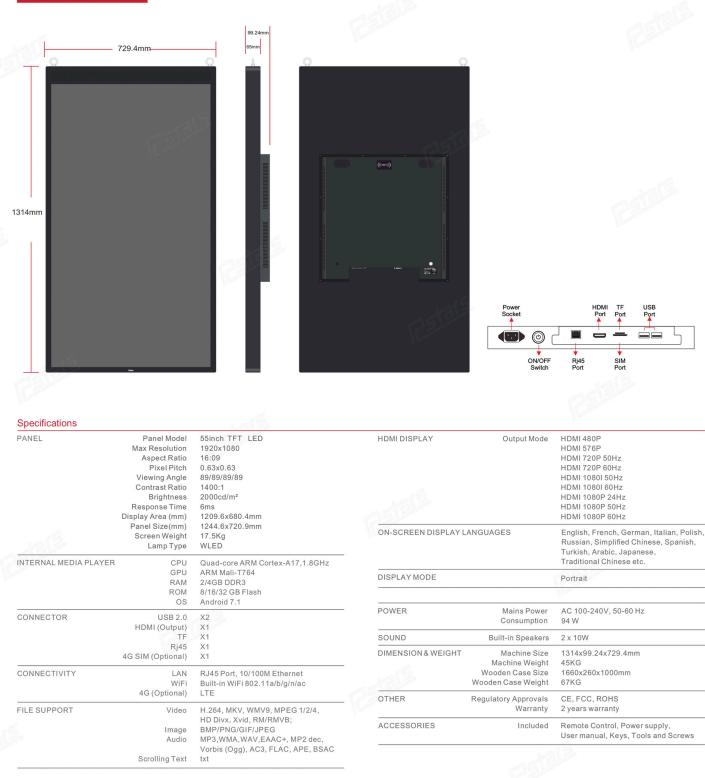

## Key Features:

- Android 7.1 operating system
- Rockchip RK3288 Quad-core CPU
- 2/4GB DDR3 + 8/16/32 GB Flash
- 802.11a/b/g/n/ac internal Wifi
- 4G/WIFI/WLAN Network connection
- Remote Management Software
- Portrait display mode
- 1080P Display output
- 2000nits face to outdoor, direct sunlight supported