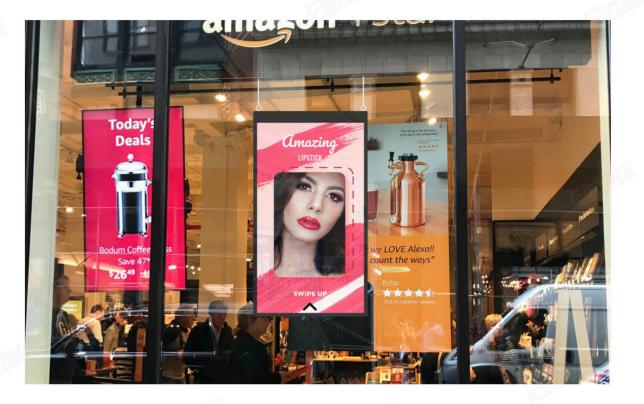

## 55" Android Network Digital Signage

Right Message At Right Time

Digital Signage is the remote-controlled distribution and playback of digital content (TV programs, advertising, menus, and every sort of information) on networks of displays. These displays can range from digital billboards to much smaller screens, either at a single location or across multiple sites. It's all about targeting the audience with relevant information. Digital signage enables users to display their messages more dynamically and targeted.

RCSTARS has demonstrated a Digital Signage application on android platform. The application provides the features of updating the content from remote web browser, playback of video content, image, HTML web pages and scrolling text messages.