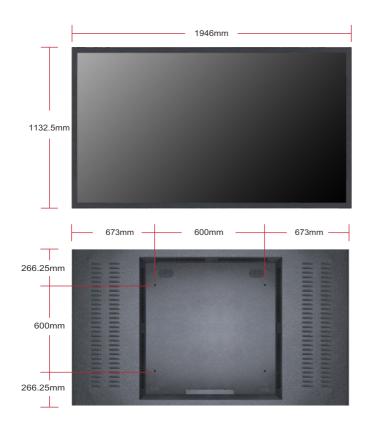

#### **Specifications**

| Max Resoluti<br>Aspect Ra<br>Pixel Pit<br>Viewing Ang<br>Contrast Ra<br>Brightne<br>Response Tit<br>Display Area (m<br>Panel Size(m<br>Screen Weig | Panel Model<br>Max Resolution<br>Aspect Ratio<br>Pixel Pitch                                                                                                                                      | 86inch TFT LCD<br>3840x2160<br>16:09<br>0.4935x0.4935                                                                                                                                                                                                                                                                                                                                                                                                                                                                                                                                                                                                              | ON-SCREEN DISPLAY LANGUAGES |                                                                                                          | English, Chinese etc                                                                    |
|----------------------------------------------------------------------------------------------------------------------------------------------------|---------------------------------------------------------------------------------------------------------------------------------------------------------------------------------------------------|--------------------------------------------------------------------------------------------------------------------------------------------------------------------------------------------------------------------------------------------------------------------------------------------------------------------------------------------------------------------------------------------------------------------------------------------------------------------------------------------------------------------------------------------------------------------------------------------------------------------------------------------------------------------|-----------------------------|----------------------------------------------------------------------------------------------------------|-----------------------------------------------------------------------------------------|
|                                                                                                                                                    |                                                                                                                                                                                                   |                                                                                                                                                                                                                                                                                                                                                                                                                                                                                                                                                                                                                                                                    | POWER                       | Mains Power<br>Consumption                                                                               | AC 100-240V, 50-60 Hz<br>500 W                                                          |
|                                                                                                                                                    | Viewing Angle                                                                                                                                                                                     | 89/89/89<br>1200:1                                                                                                                                                                                                                                                                                                                                                                                                                                                                                                                                                                                                                                                 | SOUND                       | Built-in Speakers                                                                                        | 2 x 10W                                                                                 |
|                                                                                                                                                    | Brightness Response Time Display Area (mm) Panel Size(mm) Screen Weight Lamp Type                                                                                                                 | 500cd/m <sup>2</sup><br>8ms<br>1895.04x1065.96mm<br>1922.2x1093.2x13.6mm<br>39.9Kg                                                                                                                                                                                                                                                                                                                                                                                                                                                                                                                                                                                 | DIMENSION & WEIGHT          | Machine Size<br>Machine Weight<br>Carton Size<br>Carton Weight<br>Wooden Case Size<br>Wooden Case Weight | 1946x1132.5x75mm<br>156KG<br>2070x195x1250mm<br>161KG<br>2100x225x1280mm(1PCS)<br>179KG |
| INTERFACE                                                                                                                                          | X1<br>X1<br>X1                                                                                                                                                                                    | HDMI port<br>SD port<br>USB port                                                                                                                                                                                                                                                                                                                                                                                                                                                                                                                                                                                                                                   | OTHER                       | Regulatory Approvals<br>Warranty                                                                         | CE, FCC, ROHS<br>1 year warranty                                                        |
| DESIGN                                                                                                                                             | Color<br>Material                                                                                                                                                                                 | Matte Black<br>Metal                                                                                                                                                                                                                                                                                                                                                                                                                                                                                                                                                                                                                                               | ACCESSORIES                 | Included                                                                                                 | Remote Control, Power Supply,<br>CD, Screws, Lock Key                                   |
| EXTENDABLE FUNCTIONS                                                                                                                               | Motion Sensor<br>Color                                                                                                                                                                            | Options<br>Options                                                                                                                                                                                                                                                                                                                                                                                                                                                                                                                                                                                                                                                 |                             |                                                                                                          |                                                                                         |
| FUNCTION                                                                                                                                           | Video Format Audio/picture Format Memory Cards Screen Mode Memory Protection Timer Function Play Modes Protect Function Power Memory Slide Show Interface Language Scroll Caption Calendar & time | MPG, MPG-1, MPG-2, MPG-4, AVI, Mp4, MOV, FLV, 3GP, M2TS, MKV, RM MP3/JPEG, BMP, PNG Compact SD Card/USB flash drive Landscape & Portrait Autoupdate contents to SD card via USB drive Auto Power on/off Play videos automatically once power on and replay, Playlist function Effectively prevent the player from being stolen in public place Support program replaying from the setting time before the power failure Support background music when playing picture Support different languages (Chinese, English, etc.) Support scrolling caption, effect index can be changed Support checking calendar, adjusting time and displaying it on the screen on/off |                             |                                                                                                          |                                                                                         |