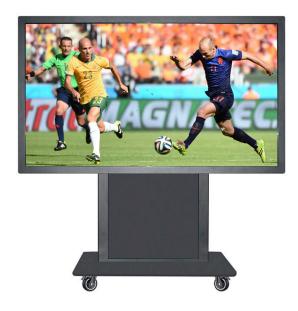

# **Nord Technology**

Reseller af Rostars hardware in Denmark

### NORD TECHNOLOGY CONTACT INFORMATION

World Trade Center Borupvang 3, 2750 Ballerup, Denmark

Tel.: +45 70 27 04 15Email: sales@nord-t.eu

RCS-860c







Right Message At Right Time



RCSTARS Plug and play LCD advertising Display enables the retailers or end users to show targeted messages easily and conveniently. Contents can be updated regularly and quickly using a USB / SD card with auto-copy functionality. Just copy the contents into USB Memory stick / SD card from PC, insert the USB into display, then contents will be copied into built-in memory card automatically.

The player is also capable of playing files in all kinds of media formats with scrolling text. As all displays come with a free user-friendly playlist editing software. This software allows you to manage the media playlists, arrange when ads display and how long should they display, also can set on/off time. It makes the advertising be more easily to manage.

#### **