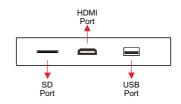

#### **Specifications**

| Max Resoluti<br>Aspect Ra<br>Pixel Pit<br>Viewing Ang<br>Contrast Ra<br>Brightne<br>Response Tit<br>Display Area (m<br>Panel Size(m<br>Screen Weig | Panel Model<br>Max Resolution<br>Aspect Ratio<br>Pixel Pitch                                                                                                                                      | 86inch TFT LCD<br>3840x2160<br>16:09<br>0.4935x0.4935                                                                                                                                                                                                                                                                                                                                                                                                                                                                                                                                                                                                              | ON-SCREEN DISPLAY LANGUAGES |                                                                                                          | English, Chinese etc                                                                    |
|----------------------------------------------------------------------------------------------------------------------------------------------------|---------------------------------------------------------------------------------------------------------------------------------------------------------------------------------------------------|--------------------------------------------------------------------------------------------------------------------------------------------------------------------------------------------------------------------------------------------------------------------------------------------------------------------------------------------------------------------------------------------------------------------------------------------------------------------------------------------------------------------------------------------------------------------------------------------------------------------------------------------------------------------|-----------------------------|----------------------------------------------------------------------------------------------------------|-----------------------------------------------------------------------------------------|
|                                                                                                                                                    |                                                                                                                                                                                                   |                                                                                                                                                                                                                                                                                                                                                                                                                                                                                                                                                                                                                                                                    | POWER                       | Mains Power<br>Consumption                                                                               | AC 100-240V, 50-60 Hz<br>500 W                                                          |
|                                                                                                                                                    | Viewing Angle                                                                                                                                                                                     | 89/89/89<br>1200:1                                                                                                                                                                                                                                                                                                                                                                                                                                                                                                                                                                                                                                                 | SOUND                       | Built-in Speakers                                                                                        | 2 x 10W                                                                                 |
|                                                                                                                                                    | Brightness Response Time Display Area (mm) Panel Size(mm) Screen Weight Lamp Type                                                                                                                 | 500cd/m <sup>2</sup><br>8ms<br>1895.04x1065.96mm<br>1922.2x1093.2x13.6mm<br>39.9Kg                                                                                                                                                                                                                                                                                                                                                                                                                                                                                                                                                                                 | DIMENSION & WEIGHT          | Machine Size<br>Machine Weight<br>Carton Size<br>Carton Weight<br>Wooden Case Size<br>Wooden Case Weight | 1946x1132.5x75mm<br>156KG<br>2070x195x1250mm<br>161KG<br>2100x225x1280mm(1PCS)<br>179KG |
| INTERFACE                                                                                                                                          | X1<br>X1<br>X1                                                                                                                                                                                    | HDMI port<br>SD port<br>USB port                                                                                                                                                                                                                                                                                                                                                                                                                                                                                                                                                                                                                                   | OTHER                       | Regulatory Approvals<br>Warranty                                                                         | CE, FCC, ROHS<br>1 year warranty                                                        |
| DESIGN                                                                                                                                             | Color<br>Material                                                                                                                                                                                 | Matte Black<br>Metal                                                                                                                                                                                                                                                                                                                                                                                                                                                                                                                                                                                                                                               | ACCESSORIES                 | Included                                                                                                 | Remote Control, Power Supply,<br>CD, Screws, Lock Key                                   |
| EXTENDABLE FUNCTIONS                                                                                                                               | Motion Sensor<br>Color                                                                                                                                                                            | Options<br>Options                                                                                                                                                                                                                                                                                                                                                                                                                                                                                                                                                                                                                                                 |                             |                                                                                                          |                                                                                         |
| FUNCTION                                                                                                                                           | Video Format Audio/picture Format Memory Cards Screen Mode Memory Protection Timer Function Play Modes Protect Function Power Memory Slide Show Interface Language Scroll Caption Calendar & time | MPG, MPG-1, MPG-2, MPG-4, AVI, Mp4, MOV, FLV, 3GP, M2TS, MKV, RM MP3/JPEG, BMP, PNG Compact SD Card/USB flash drive Landscape & Portrait Autoupdate contents to SD card via USB drive Auto Power on/off Play videos automatically once power on and replay, Playlist function Effectively prevent the player from being stolen in public place Support program replaying from the setting time before the power failure Support background music when playing picture Support different languages (Chinese, English, etc.) Support scrolling caption, effect index can be changed Support checking calendar, adjusting time and displaying it on the screen on/off |                             |                                                                                                          |                                                                                         |